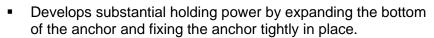

## HAMMER DRIVE ANCHOR

| PRODUCT CODE | ANCHOR SIZE | MAX FASTENED<br>THICKNESS | QUANTITIES<br>BOX/CARTON | WEIGHT<br>KGS/1000 | PULL OUT<br>LOAD (KN)₁ |
|--------------|-------------|---------------------------|--------------------------|--------------------|------------------------|
|              | 6.5 x 25mm  | 6.0mm                     | 100/1600                 | 9.0                | 3.236                  |