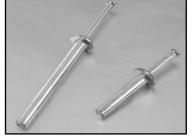

## HAMMER DRIVE ANCHOR

| PRODUCT CODE | ANCHOR SIZE | MAX FASTENED<br>THICKNESS | QUANTITIES<br>BOX/CARTON | WEIGHT<br>KGS/1000 | PULL OUT<br>LOAD (KN)₁ |
|--------------|-------------|---------------------------|--------------------------|--------------------|------------------------|
|              | 6.5 x 25mm  | 6.0mm                     | 100/1600                 | 9.0                | 3.236                  |