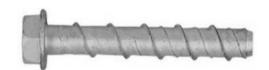

## HEX FLANGE HEAD CONCRETE SCREW

- One piece carbon steel non-expansion anchor for fixing into masonry.
- Easily installed by drilling suitable pilot hole and driving anchor by hand or drill.
- Remove without damaging base material or use of grinders etc.
- Material: Carbon Steel Available in Zinc Yellow or Galvanised finish.

| PRODUCT<br>CODE | DIAMETER<br>(MM) | LENGTH/WIDTH<br>(MM) | DRILL (MM) | PER<br>BOX | PULL OUT<br>LOAD<br>(KN)₁ | THREAD<br>LENGTH<br>(MM) |
|-----------------|------------------|----------------------|------------|------------|---------------------------|--------------------------|
| 53BTG12100      | 12               | 100 x 19mm Hex       | 12         | 20         | 19.123                    | 92                       |