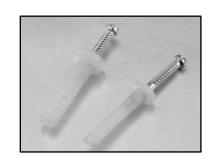

## **NYLON NAIL ANCHOR**

- Ideal for a wide variety of light load fastening in wood, hardboard, plaster, metal, brick, slate, marble, plastic tile, glass and concrete.
- Designed to allow the nail to expand the anchor uniformly in the hole.

| PRODUCT CODE | HEAD     | ANCHOR SIZE | QUANTITIES<br>BOX/CARTON | PULL OUT LOAD (KN) <sub>1</sub> |
|--------------|----------|-------------|--------------------------|---------------------------------|
| MNMNM0650040 | Mushroom | 6.5 x 40    | 100/1000                 | 0.245                           |