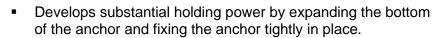

## HAMMER DRIVE ANCHOR

| PRODUCT CODE | ANCHOR SIZE | MAX FASTENED<br>THICKNESS | QUANTITIES<br>BOX/CARTON | WEIGHT<br>KGS/1000 | PULL OUT<br>LOAD (KN) <sub>1</sub> |
|--------------|-------------|---------------------------|--------------------------|--------------------|------------------------------------|
|              | 1⁄4 x 1     | 1/4                       | 100/1600                 | 9.0                | 3.236                              |