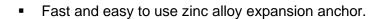

## HAMMER DRIVE ANCHOR

| PRODUCT CODE | ANCHOR SIZE | MAX FASTENED<br>THICKNESS | QUANTITIES<br>BOX/CARTON | WEIGHT<br>KGS/1000 | PULL OUT<br>LOAD (KN) <sub>1</sub> |
|--------------|-------------|---------------------------|--------------------------|--------------------|------------------------------------|
|              | 1⁄4 x 1     | 1/4                       | 100/1600                 | 9.0                | 3.236                              |