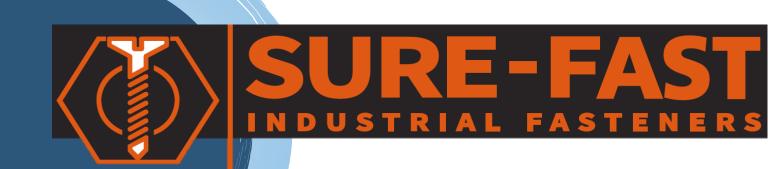

## **TIE WIRE ANCHOR**

- Quick and easy carbon steel anchor installed by pulling back with a claw hammer.
- Suitable for lightweight anchoring in concrete.
- Material: Carbon Steel Zinc Yellow finish.

| PRODUCT CODE | ANCHOR SIZE | DRILL<br>DIAMETER | EYE SIZE | MIN<br>EMBEDHENT | PULL OUT<br>LOAD (KN)₁ |
|--------------|-------------|-------------------|----------|------------------|------------------------|
| 53040065     | M6 x 60L    | 6.0               | 6.3      | 35               | 4.707                  |