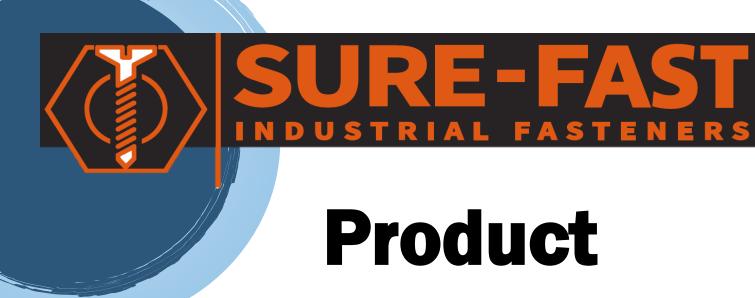

## **SLEEVE ANCHOR**

- Preassembled galvanized hex flange nut sleeve anchors can be used in concrete or solid masonry.
- Quick and easy to use.
- Material: Carbon Steel & Stainless Steel.
- Available in Zinc Yellow or Galvanised finish

| PRODUCT<br>CODE | ANCHOR<br>SIZE | FASTENER<br>MATERIAL<br>UP TO | QTY PER<br>BOX/CARTON | WEIGHT KGS<br>PER 100 PCS | PULL OUT<br>LOAD (KN)1 |
|-----------------|----------------|-------------------------------|-----------------------|---------------------------|------------------------|
| 53020105        | M12 x 75       | 27                            | 50/250                | 72                        | 17.651                 |