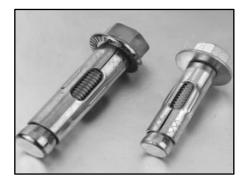

## **SLEEVE ANCHOR**

- Preassembled galvanized hex flange nut sleeve anchors can be used in concrete or solid masonry.
- Quick and easy to use.
- Material: Carbon Steel & Stainless Steel.
- Available in Zinc Yellow or Galvanised finish