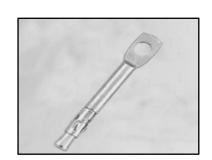

## **TIE WIRE ANCHOR**

Material: Carbon Steel – Zinc Yellow finish.

| PRODUCT CODE | ANCHOR SIZE | DRILL<br>DIAMETER | EYE SIZE | MIN<br>EMBEDHENT | PULL OUT<br>LOAD (KN)₁ |
|--------------|-------------|-------------------|----------|------------------|------------------------|
| 53040065     | M6 x 60L    | 6.0               | 6.3      | 35               | 4.707                  |