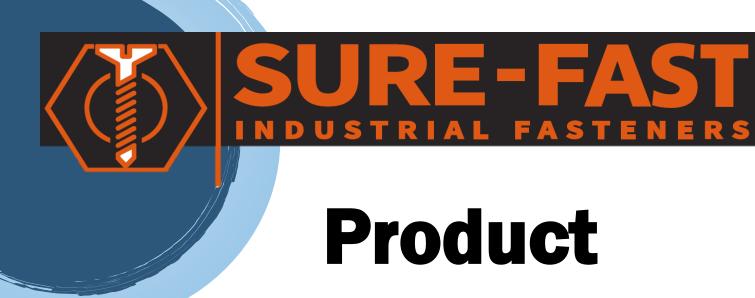

## **SLEEVE ANCHOR**

- Preassembled galvanized hex flange nut sleeve anchors can be used in concrete or solid masonry.
- Quick and easy to use.
- Material: Carbon Steel & Stainless Steel.
- Available in Zinc Yellow or Galvanised finish

| PRODUCT<br>CODE | ANCHOR<br>SIZE | FASTENER<br>MATERIAL<br>UP TO | QTY PER<br>BOX/CARTON | WEIGHT KGS<br>PER 100 PCS |        |
|-----------------|----------------|-------------------------------|-----------------------|---------------------------|--------|
| 53020105        | M12 x 75       | 27                            | 50/250                | 72                        | 17.651 |