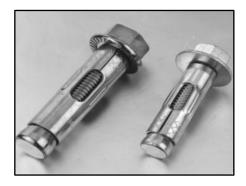

## **SLEEVE ANCHOR**

- Preassembled galvanized hex flange nut sleeve anchors can be used in concrete or solid masonry.
- Quick and easy to use.
- Material: Carbon Steel & Stainless Steel.
- Available in Zinc Yellow or Galvanised finish