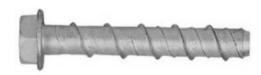

## HEX FLANGE HEAD

## **CONCRETE SCREW**

- One piece carbon steel non-expansion anchor for fixing into masonry.
- Easily installed by drilling suitable pilot hole and driving anchor by hand or drill.
- Remove without damaging base material or use of grinders etc.
- Material: Carbon Steel Available in Zinc Yellow or Galvanised finish.