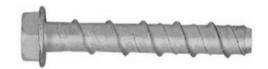

## HEX FLANGE HEAD CONCRETE SCREW

- One piece carbon steel non-expansion anchor for fixing into masonry
- Easy installed by drilling suitable pilot hole and driving anchor by hand or drill.
- Remove without damaging base material or use of grinders etc.
- Material: Carbon Steel Available in Zinc Yellow or Galvanised finish.

| PRODUCT<br>CODE | DIAMETER<br>(MM) | LENGTH/WIDTH<br>(MM) | DRILL (MM) | PER<br>BOX | PULL OUT<br>LOAD<br>(KN)₁ | THREAD<br>LENGTH<br>(MM) |
|-----------------|------------------|----------------------|------------|------------|---------------------------|--------------------------|
| 53BTG16150      | 16               | 150 x 27mm Hex       | 16         | 10         | 26.477                    | 142                      |